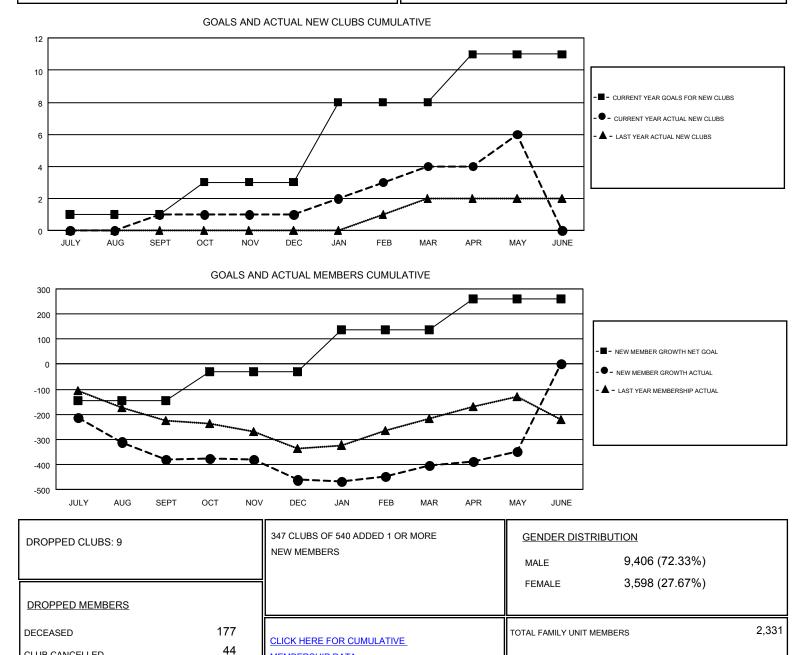

## CHRIS LEWIS GMT:

| GMT: CHRIS L          | EWIS          |           |               |                       |                                                                |                                                              | GMT CA 2                                           |
|-----------------------|---------------|-----------|---------------|-----------------------|----------------------------------------------------------------|--------------------------------------------------------------|----------------------------------------------------|
| Clubs                 |               |           |               | Members               |                                                                |                                                              |                                                    |
| RESULTS FOR 2016-2017 |               |           |               | RESULTS FOR 2016-2017 |                                                                |                                                              |                                                    |
| QUARTER               | NEW CLUB GOAL | NEW CLUBS | DROPPED CLUBS | QUARTER               | NEW MEMBER GROWTH<br>NET GOAL (not reinstated<br>or transfers) | NEW MEMBER<br>GROWTH ACTUAL (not<br>reinstated or transfers) | DROPPED<br>MEMBERS ACTUAL<br>(including transfers) |
| JULY/AUG/SEPT         | 1             | 1         | 4             | JULY/AUG/SEPT         | -147                                                           | 173                                                          | 554                                                |
| OCT/NOV/DEC           | 2             | 0         | 3             | OCT/NOV/DEC           | 115                                                            | 327                                                          | 408                                                |
| JAN/FEB/MAR           | 5             | 3         | 2             | JAN/FEB/MAR           | 170                                                            | 351                                                          | 294                                                |
| APR/MAY/JUNE          | 3             | 2         | 0             | APR/MAY/JUNE          | 122                                                            | 253                                                          | 196                                                |

CLUB CANCELLED

OTHER

TOTAL

MEMBERSHIP DATA

1,231

1,452

1,195

FAMILY MEMBERS PAYING HALF